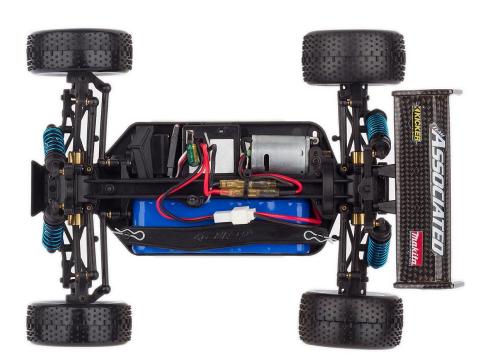

#### Features:

- The Reflex 1:18 transfers all the power to the ground with its efficient, shaft-driven, 4WD powertrain featuring adjustable ball differentials front and rear.
- The Reflex 1:18 suspension absorbs all of the bumps and jumps in the dirt, with fluid-filled shocks for smooth and consistent dampening.
- The four lower suspension arms are symmetrical and work with the molded upper suspension links to ensure that the Reflex 1:18's suspension geometry is optimized from the start.
- Team Associated's XP radio and Reedy Powered series electronics installed in the Reflex 1:18 are compact and easy to use while providing high performance. A 10-hour wall charger is included.
- White or Black Reflex buggy body designs to choose from, with sleek graphics applied.

# **Specifications:**

| Scale     | 1:18         |
|-----------|--------------|
| Power     | Electric     |
| Length    | 232mm/9.13in |
| Width     | 182mm/7.17in |
| Weight    | 541g/1.19lb  |
| Wheelbase | 154mm/6.06in |
| Drive     | 4WD          |