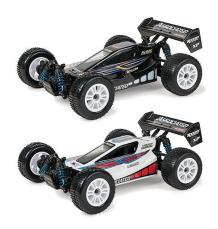

# 1:18 Scale Ready-To-Run 4WD Electric Off Road Buggy

The 1:18 scale Reflex is a ready-to-run electric 4WD buggy. Features include a new paint scheme (available in either black or white), white spoked wheels, XP radio, fluid-filled shocks, and an inline mounted "Super 370" high-performance motor. A 6-cell battery and wall charger are also included. Just charge your battery, add 4 AA's, and you are racing!

#### Features:

- The Reflex 1:18 transfers all the power to the ground with its efficient, shaft-driven, 4WD powertrain featuring adjustable ball differentials front and rear.
- The Reflex 1:18 suspension absorbs all of the bumps and jumps in the dirt, with fluid-filled shocks for smooth and consistent dampening.
- The four lower suspension arms are symmetrical and work with the molded upper suspension links to ensure that the Reflex 1:18's suspension geometry is optimized from the start.
- Team Associated's XP radio and Reedy Powered series electronics installed in the Reflex 1:18 are compact and easy to use while providing high performance. A 10-hour wall charger is included.
- White or Black Reflex buggy body designs to choose from, with sleek graphics applied.