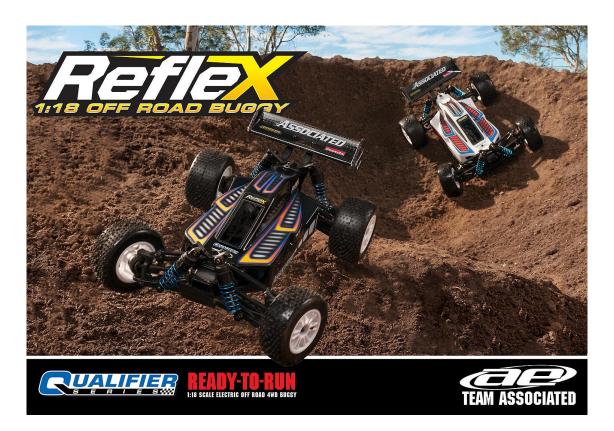

# #20109 Reflex 1:18 4WD Off Road Buggy RTR

# 1:18 Scale Ready-To-Run 4WD Electric Off Road Buggy

The 1:18 scale Reflex is a ready-to-run electric 4WD buggy. Features include a new paint scheme (available in either black or white), white spoked wheels, XP radio, fluid-filled shocks, and an inline mounted "Super 370" high-performance motor. A 6-cell battery and wall charger are also included. Just charge your battery, add 4 AA's, and you are racing!

#### Features:

- The Reflex 1:18 transfers all the power to the ground with its efficient, shaft-driven, 4WD powertrain featuring adjustable ball differentials front and rear.
- The Reflex 1:18 suspension absorbs all of the bumps and jumps in the dirt, with fluid-filled shocks for smooth and consistent dampening.
- The four lower suspension arms are symmetrical and work with the molded upper suspension links to ensure that the Reflex 1:18's suspension geometry is optimized from the start.
- Team Associated's XP radio and Reedy Powered series electronics installed in the Reflex 1:18 are compact and easy to use while providing high performance. A 10-hour wall charger is included.
- White or Black Reflex buggy body designs to choose from, with sleek graphics applied.