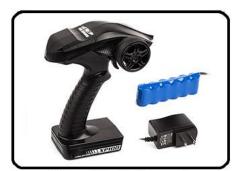

## High-performance electronics package:

Reedy Powered all-in-one water-resistant speed control + receiver

Reedy Powered servo

Transmitter, battery and wall charger