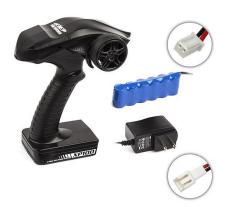

## High-performance electronics package:

Reedy Powered all-in-one water-resistant speed control + receiver

Reedy Powered servo

Transmitter, battery and wall charger

### **Required to Complete:**

4 AA batteries